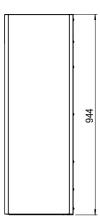

### **Specifications**

Exterior dimensions WxHxD in mm  $594 \times 944 \times 323$ 

Fire display WxHxD in mm  $450 \times 501$ 