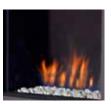

pebbles. Always simple to operate and equipped with the latest technology. The design impresses with its simplicity and careful finish and suits a range of interior designs.

Faber freestanding fires are available in different versions; standing or suspended, with standing or horizontal logs, with three-sided panes, or just a pane at the front. That means plenty of variations, and you can choose what suits your taste and interior. The Faber specialist is there for you throughout the entire process!

Did you find your favourite Faber fire? It will be built, set and tested by Faber, specifically for you, before we deliver it to the Faber specialist who will install it in your home.



More information about the Freestanding Fireplaces? Scan the QR code.

## Farum |



#### **DECORATION**





Flue material 100/150







### **Specifications**

Exterior dimensions WxHxD in mm  $594 \times 944 \times 323$ 

Fire display WxHxD in mm  $450 \times 501$ 

#### System

Emberbed Burner

#### Decoration

Log set and White Pebble

#### Back wall

Back wall smooth steel

#### Remote

GV60

#### Power

4,2 kW

### Operating system

Mertik

#### Energy label

Α

Options (at a surcharge)

-