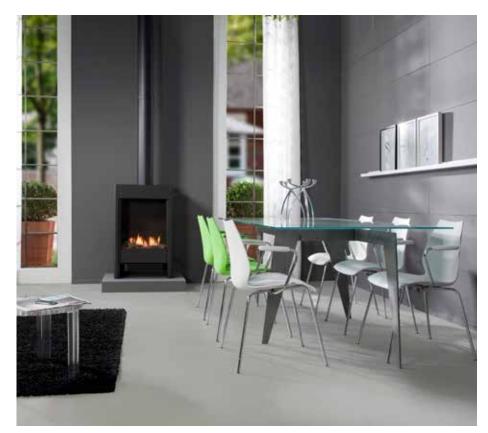

# **Faber Freestanding**

A freestanding fire is (often literally) the focal point of a room. A place to gather round! Obviously you simply expect the best in every respect. Faber freestanding fires are for demanding enthusiasts. The fire effect is comparable to that of our beloved gas inset fires; full flames at any height, decorated with lifelike decorative logs or white pebbles. Always simple to operate and equipped with the latest technology. The design impresses with its simplicity and careful finish and suits a range of interior designs.

Faber freestanding fires are available in different versions; standing or suspended, with standing or horizontal logs, with three-sided panes, or just a pane at the front. That means plenty of variations, and you can choose what suits your taste and interior. The Faber specialist is there for you throughout the entire process!

Did you find your favourite Faber fire? It will be built, set and tested by Faber, specifically for you, before we deliver it to the Faber specialist who will install it in your home.

More information about the Freestanding Fireplaces? Scan the QR code.

## Farum |