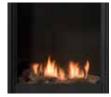

e pebbles. Always simple to operate and equipped with the latest technology. The design impresses with its simplicity and careful finish and suits a range of interior designs.

Faber freestanding fires are available in different versions; standing or suspended, with standing or horizontal logs, with three-sided panes, or just a pane at the front. That means plenty of variations, and you can choose what suits your taste and interior. The Faber specialist is there for you throughout the entire process!

Did you find your favourite Faber fire? It will be built, set and tested by Faber, specifically for you, before we deliver it to the Faber specialist who will install it in your home.



More information about the Freestanding Fireplaces? Scan the QR code.

## Farum |



#### **DECORATION**





Flue material 100/150







### **Specifications**

Exterior dimensions WxHxD in mm  $594 \times 944 \times 323$ 

Fire display WxHxD in mm  $450 \times 501$ 

#### System

Emberbed Burner

#### Decoration

Log set and White Pebble

#### Back wall

Back wall smooth steel

#### Remote

GV60

#### Power

4,2 kW

### Operating system

Mertik

#### Energy label

Α

Options (at a surcharge)

-