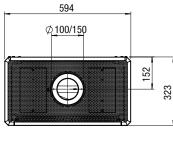

#### **DECORATION**

Flue material 100/150

### **Specifications**

Exterior dimensions WxHxD in mm  $594 \times 944 \times 323$ 

Fire display WxHxD in mm  $450 \times 501$ 