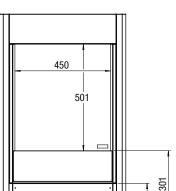

### **Specifications**

Exterior dimensions WxHxD in mm  $594 \times 944 \times 323$ 

Fire display WxHxD in mm  $450 \times 501$ 