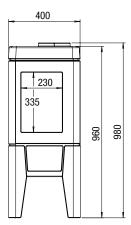

## Specifications

Exterior dimensions WxHxD in mm 560 x 980 x 400

Fire display WxHxD in mm 375 x 335 x 230

System Log Burner

Decoration Log set

Back wall Rear wall steel slats

Remote GV60

Power 6,1 kW