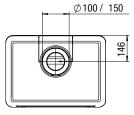

logs, with three-sided panes, or just a pane at the front. That means plenty of variations, and you can choose what suits your taste and interior. The Faber specialist is there for you throughout the entire process!

More information about the Freestanding Fireplaces? Scan the QR code. Did you find your favourite Faber fire? It will be built, set and tested by Faber, specifically for you, before we deliver it to the Faber specialist who will install it in your home.

## **Odense** |



Flue material 100/150







## Specifications

Exterior dimensions WxHxD in mm 560 x 980 x 400

Fire display WxHxD in mm 375 x 335 x 230

System Log Burner

Decoration Log set

Back wall Rear wall steel slats

Remote GV60

Power 6,1 kW

**Operating system** Mertik

Energy label А

Options (at a surcharge)