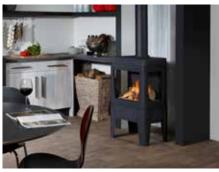

## **Faber Freestanding**

A freestanding fire is (often literally) the focal point of a room. A place to gather round! Obviously you simply expect the best in every respect. Faber freestanding fires are for demanding enthusiasts. The fire effect is comparable to that of our beloved gas inset fires; full flames at any height, decorated with lifelike decorative logs or white pebbles. Always simple to operate and equipped with the latest technology. The design impresses with its simplicity and careful finish and suits a range of interior designs.

Faber freestanding fires are available in different versions; standing or suspended, with standing or horizontal logs, with three-sided panes, or just a pane at the front. That means plenty of variations, and you can choose what suits your taste and interior. The Faber specialist is there for you throughout the entire process!