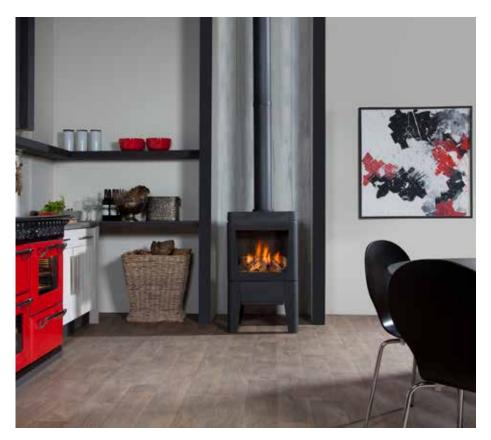

## **Faber Freestanding**

A freestanding fire is (often literally) the focal point of a room. A place to gather round! Obviously you simply expect the best in every respect. Faber freestanding fires are for demanding enthusiasts. The fire effect is comparable to that of our beloved gas inset fires; full flames at any height, decorated with lifelike decorative logs or white pebbles. Always simple to operate and equipped with the latest technology. The design impresses with its simplicity and careful finish and suits a range of interior designs.

## **Odense** |

Flue material 100/150

## Specifications

Exterior dimensions WxHxD in mm 560 x 980 x 400

Fire display WxHxD in mm 375 x 335 x 230

System Log Burner

Decoration Log set

Back wall Rear wall steel slats

Remote GV60

Power 6,1 kW