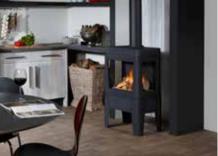

## **Faber Freestanding**

A freestanding fire is (often literally) the focal point of a room. A place to gather round! Obviously you simply expect the best in every respect. Faber freestanding fires are for demanding enthusiasts. The fire effect is comparable to that of our beloved gas inset fires; full flames at any height, decorated with lifelike decorative logs or white pebbles. Always simple to operate and equipped with the latest technology. The design impresses with its simplicity and careful finish and suits a range of interior designs.

Faber freestanding fires are available in different versions; standing or suspended, with standing or horizontal logs, with three-sided panes, or just a pane at the front. That means plenty of variations, and you can choose what suits your taste and interior. The Faber specialist is there for you throughout the entire process!