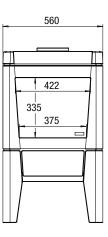

## Specifications

Exterior dimensions WxHxD in mm 560 x 980 x 400

Fire display WxHxD in mm 375 x 335 x 230

System Log Burner

Decoration Log set

Back wall Rear wall steel slats

Remote GV60

Power 6,1 kW