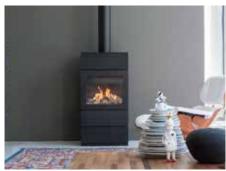

## **Blokhus** |

Flue material 100/150

## Specifications

**Exterior dimensions WxHxD in mm** 560 x 1090 x 435

**Fire display WxHxD in mm** 435 x 330 x 247

System Log Burner

Decoration Log set

Verlichting Symbio

Back wall Rear wall steel slats

**Remote** Symax