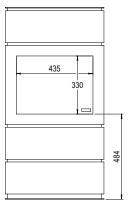

## Specifications

**Exterior dimensions WxHxD in mm** 560 x 1090 x 435

**Fire display WxHxD in mm** 435 x 330 x 247

System Log Burner

Decoration Log set

Verlichting Symbio

Back wall Rear wall steel slats

**Remote** Symax