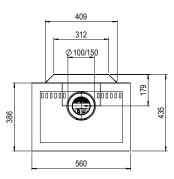

## **Blokhus** |

Flue material 100/150

## Specifications

**Exterior dimensions WxHxD in mm** 560 x 1090 x 435

**Fire display WxHxD in mm** 435 x 330 x 247

System Log Burner

Decoration Log set

Verlichting Symbio

Back wall Rear wall steel slats

**Remote** Symax