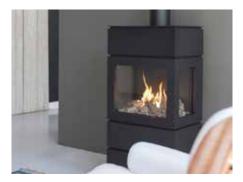

## **Blokhus** |

Flue material 100/150

## Specifications

**Exterior dimensions WxHxD in mm** 560 x 1090 x 435

**Fire display WxHxD in mm** 435 x 330 x 247

System Log Burner

Decoration Log set

Verlichting Symbio

Back wall Rear wall steel slats

**Remote** Symax