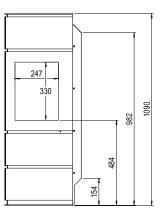

## Specifications

**Exterior dimensions WxHxD in mm** 560 x 1090 x 435

**Fire display WxHxD in mm** 435 x 330 x 247

System Log Burner

Decoration Log set

Verlichting Symbio

Back wall Rear wall steel slats

**Remote** Symax