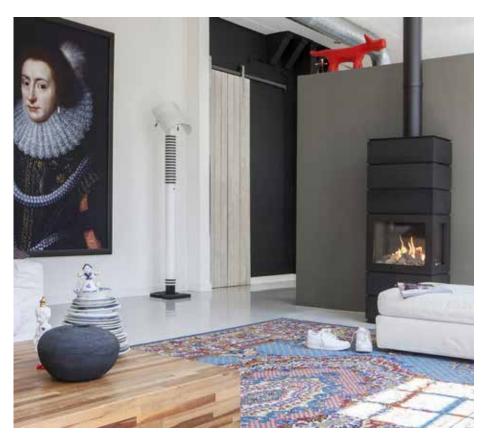

## **Faber Freestanding**

A freestanding fire is (often literally) the focal point of a room. A place to gather round! Obviously you simply expect the best in every respect. Faber freestanding fires are for demanding enthusiasts. The fire effect is comparable to that of our beloved gas inset fires; full flames at any height, decorated with lifelike decorative logs or white pebbles. Always simple to operate and equipped with the latest technology. The design impresses with its simplicity and careful finish and suits a range of interior designs.

Faber freestanding fires are available in different versions; standing or suspended, with standing or horizontal logs, with three-sided panes, or just a pane at the front. That means plenty of variations, and you can choose what suits your taste and interior. The Faber specialist is there for you throughout the entire process!