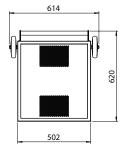

## **Specifications**

Exterior dimensions WxHxD in mm  $612 \times 1388 \times 620$ 

Fire display WxHxD in mm  $456 \times 481 \times 447$ 