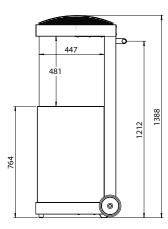

## **Specifications**

Exterior dimensions WxHxD in mm  $612 \times 1388 \times 620$ 

Fire display WxHxD in mm  $456 \times 481 \times 447$ 