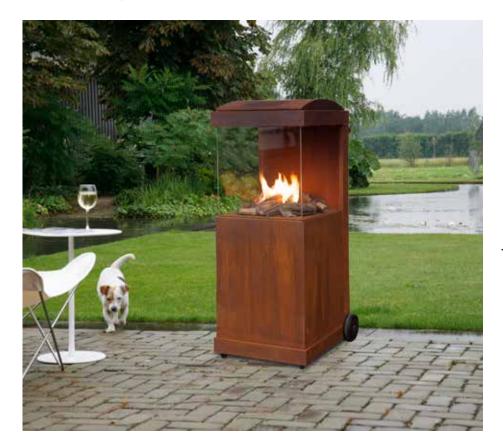

## **Faber Outdoor**

You want to make as much use as you can of your beautiful garden or wonderful patio. Coffee with friends on a cool spring day, a garden party on a long summer evening, or a wonderful book on a lazy late summer afternoon. An outdoor fire creates more atmosphere, produces comfortable radiating warmth so you can stay out much longer.

Faber outdoor fires enrich any patio or garden. First of all with the characteristic, lively Faber flames that you can see from all sides through the large glass surface. Flames that are designed with Faber's craftsmanship and quality, appreciated so much by those who love our inset fires. The designs speak of considered simplicity and class, never dominate, but are there to be admired at any time.

## theBUZZ | Black / Corten