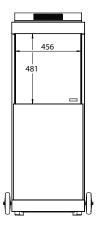

## **Specifications**

Exterior dimensions WxHxD in mm  $612 \times 1388 \times 620$ 

Fire display WxHxD in mm  $456 \times 481 \times 447$ 