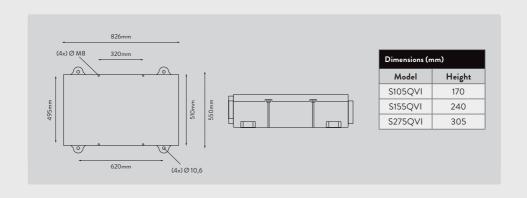

| Product Selector                                 | S105QVI            | S155QVI            | S275QVI            |
|--------------------------------------------------|--------------------|--------------------|--------------------|
| Reference Number                                 | 92919AW            | 92920AW            | 92921AW            |
| Motor Type                                       | EC                 | EC                 | EC                 |
| Maximum Supply/Extract Performance (FID, m³/h)   | 105                | 155                | 275                |
| Maximum Supply/Extract Performance (m³/h @100Pa) | 105                | 155                | 240                |
| Power Usage Maximum (W) 220-240V AC 50-60Hz      | 70                 | 110                | 193                |
| Efficiency (%)                                   | 82                 | 88                 | 90                 |
| Speeds (adjustable)                              | 3                  | 3                  | 3                  |
| Speed Control Type                               | Multi-programmable | Multi-programmable | Multi-programmable |
| Noise (dBA@3m)                                   | 33/39/54           | 31/37/46           | 32/39/47           |
| Spigot Diameter (mm)                             | 125                | 125                | 160                |
| Installation Orientation                         | Horizontal         | Horizontal         | Horizontal         |
| Body Material                                    | EPP B1 Fire Rated  | EPP B1 Fire Rated  | EPP B1 Fire Rated  |
| Weight (kg)                                      | 10                 | 11                 | 12                 |