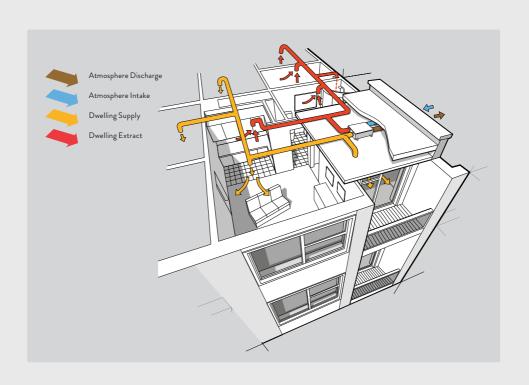

## Compact, lightweight, low-profile horizontal heat recovery unit

Xcell Stratum heat recovery units are compact, low profile and extremely installer-friendly, being much lighter to handle than metal cased units. They incorporate a high efficiency heat recovery counterflow cell for heat recovery of up to 90%, and feature high efficiency F5 G4 filters and can be both ceiling or loft mounted. The B1 rated EPP structural material has a light U value, so no cold bridging and features integral fixing points for simple loft or ceiling mounting. Available in three variable speed performance models with winter defrost, summer bypass and multiple control feature options.