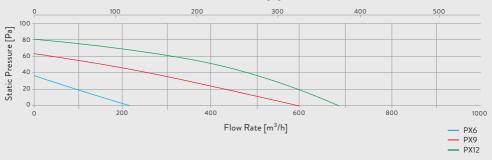

| Product Selector                                   | PX6       | PX9       | PX12      |
|----------------------------------------------------|-----------|-----------|-----------|
| Reference Number                                   | 91300AW   | 91299AW   | 91298AW   |
| Remote Switch (supplied separately)                | 1         | ✓         | ✓         |
| Extract Only                                       | 1         |           |           |
| Selectable Intake, Extract or Controller Operation |           | ✓         | ✓         |
| Speeds                                             | 1         | 2         | 2         |
| Extract Performance (m³/h)                         | 205       | 598/690   | 616/757   |
| Extract Performance (I/s)                          | 57        | 166/192   | 171/210   |
| Intake Performance (m³/h)                          |           | 433/458   | 845/1037  |
| Intake Performance (I/s)                           |           | 120/127   | 235/288   |
| Sound Pressure Level (dBA@3m)                      | 39        | 47/50     | 48/54     |
| Ducting Size (mm)                                  | 200       | 250       | 315       |
| Electrical Power Rating (W)                        | 34        | 41        | 85        |
| Hole Diameter (w x h mm)                           | 245 x 268 | 345 x 375 | 434 x 434 |
| Spigot Size (mm)                                   | 200       | 250       | 315       |
| Weight (kg)                                        | 2.8       | 4.7       | 7.9       |

Flow Rate [I/s]