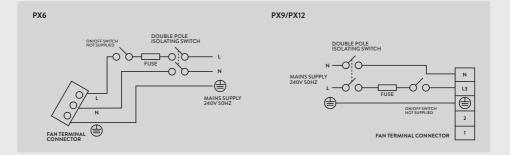

| 57        | 166/192   | 171/210   |
| Intake Performance (m³/h)                          |           | 433/458   | 845/1037  |
| Intake Performance (I/s)                           |           | 120/127   | 235/288   |
| Sound Pressure Level (dBA@3m)                      | 39        | 47/50     | 48/54     |
| Ducting Size (mm)                                  | 200       | 250       | 315       |
| Electrical Power Rating (W)                        | 34        | 41        | 85        |
| Hole Diameter (w x h mm)                           | 245 x 268 | 345 x 375 | 434 x 434 |
| Spigot Size (mm)                                   | 200       | 250       | 315       |
| Weight (kg)                                        | 2.8       | 4.7       | 7.9       |

Flow Rate [I/s]