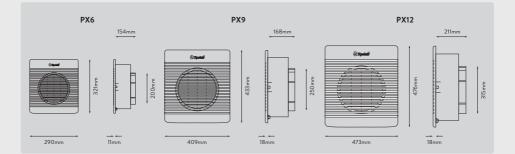

| Product Selector                                   | PX6       | PX9       | PX12      |
|----------------------------------------------------|-----------|-----------|-----------|
| Reference Number                                   | 91300AW   | 91299AW   | 91298AW   |
| Remote Switch (supplied separately)                | 1         | ✓         | ✓         |
| Extract Only                                       | 1         |           |           |
| Selectable Intake, Extract or Controller Operation |           | ✓         | ✓         |
| Speeds                                             | 1         | 2         | 2         |
| Extract Performance (m³/h)                         | 205       | 598/690   | 616/757   |
| Extract Performance (I/s)                          | 57        | 166/192   | 171/210   |
| Intake Performance (m³/h)                          |           | 433/458   | 845/1037  |
| Intake Performance (I/s)                           |           | 120/127   | 235/288   |
| Sound Pressure Level (dBA@3m)                      | 39        | 47/50     | 48/54     |
| Ducting Size (mm)                                  | 200       | 250       | 315       |
| Electrical Power Rating (W)                        | 34        | 41        | 85        |
| Hole Diameter (w x h mm)                           | 245 x 268 | 345 x 375 | 434 x 434 |
| Spigot Size (mm)                                   | 200       | 250       | 315       |
| Weight (kg)                                        | 2.8       | 4.7       | 7.9       |