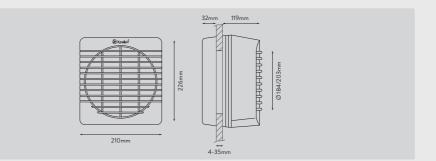

| Product Selector                   | GX6 CSA | GXC6 CSA | GX6 120V 50/60Hz |
|------------------------------------|---------|----------|------------------|
| Reference Number                   | 90801AW | 90851AW  | 90806AW          |
| Speeds                             | 1       | 1        | 1                |
| Electrical Power Rating (W)        | 23.1    | 19.9     | 23.1             |
| Hole Diameter (mm)                 | 184     | 184      | 184              |
| Hole Diameter with Wall Liner (mm) | 203     | 203      | 203              |
| Weight (kg)                        | 1.9     | 1.9      | 1.9              |
| Extract Performance (m³/h)         | 261     | 265      | 261              |
| Extract Performance (I/s)          | 73      | 74       | 73               |
| Sound Pressure Level (dBA@3m)      | 37      | 37       | 37               |