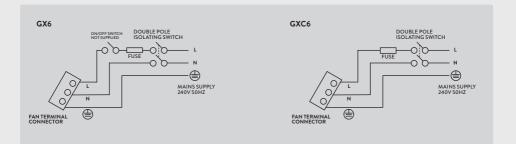

## GX6 & GXC6 CSA 120V 60Hz & 120V 50/60Hz

High performance extract fans

Xpelair GX models are purpose designed for use in kitchens and utility rooms and can be window or panel mounted as supplied, or wall mounted using an optional wall kit. GXC models have an integral pullcord actuator.

| Product Features               | GX6 CSA | GXC6 CSA | GX6 120V 50/60Hz |
|--------------------------------|---------|----------|------------------|
| Reference Number               | 90801AW | 90851AW  | 90806AW          |
| Standard                       | 1       |          | 1                |
| Pullcord                       |         | 1        |                  |
| Silent Electro-thermal Shutter | 1       |          | ✓                |
| Safety Finger Guard            | 1       | 1        | <i>✓</i>         |
| Window Kit Supplied            | 1       | 1        | <i>✓</i>         |