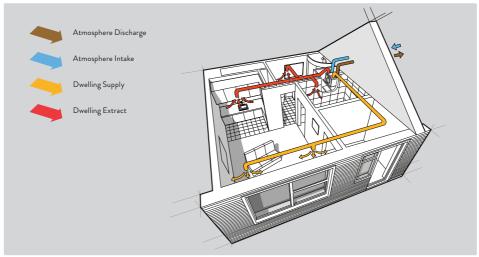

## Mechanical ventilation with heat recovery

The Xcell 300QVI has been purpose-designed for modern, airtight houses with 3-4 bedrooms, or large apartments. With a counterflow heat exchanger capable of recovering up to 91% of the extracted heat, plus energy-efficient EC motors, it's a cost-effective solution. This model may be wall or loft-mounted, features a long-life G4 filter, and is Passivhaus approved.