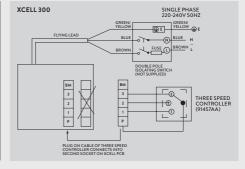

Plus every QVI unit benefits from a winter defrost cycle and cold home guard.

| Product Selector                                          | Xcell 300QVI |  |
|-----------------------------------------------------------|--------------|--|
| Reference Number                                          | 92465AW      |  |
| Maximum Extract Performance (FID, m³/h)                   | 340          |  |
| Extract Performance (m³/h @ 100Pa)                        | 280          |  |
| Maximum System Pressure (Pa – based on minimum flow rate) | 280          |  |
| Speeds                                                    | 3            |  |
| Speed Control Type                                        | Remote DC    |  |
| Noise Level (dBA@3m)                                      | 20/25/35     |  |
| Power Usage @ 220-240V 50-60Hz (W)                        | 136          |  |
| Specific Fan Power (W/I/s)                                | 0.73         |  |
| Weight (kg)                                               | 33           |  |