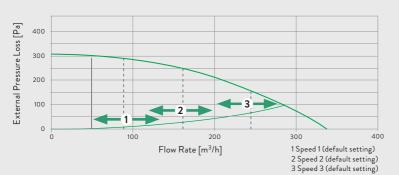

## Performance

| Max Speed<br>(m3/h) |
|---------------------|
| 340                 |
| 320                 |
| 280                 |
| 245                 |
| 200                 |
| 145                 |
| 35                  |
|                     |