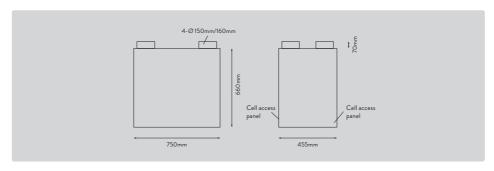

Plus every QVI unit benefits from a winter defrost cycle and cold home guard.

| Product Selector                                          | Xcell 300QVI |  |
|-----------------------------------------------------------|--------------|--|
| Reference Number                                          | 92465AW      |  |
| Maximum Extract Performance (FID, m³/h)                   | 340          |  |
| Extract Performance (m³/h @ 100Pa)                        | 280          |  |
| Maximum System Pressure (Pa – based on minimum flow rate) | 280          |  |
| Speeds                                                    | 3            |  |
| Speed Control Type                                        | Remote DC    |  |
| Noise Level (dBA@3m)                                      | 20/25/35     |  |
| Power Usage @ 220-240V 50-60Hz (W)                        | 136          |  |
| Specific Fan Power (W/I/s)                                | 0.73         |  |
| Weight (kg)                                               | 33           |  |