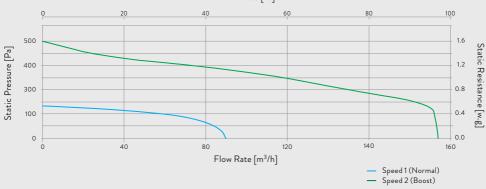

| Product Selector                                                                               | Xcell 150QVWSB     |
|------------------------------------------------------------------------------------------------|--------------------|
| Reference Number                                                                               | 93139AW            |
| Motor Type                                                                                     | EC                 |
| Maximum Supply/Extract Performance (FID, m³/h)                                                 | 150                |
| Maximum Supply/Extract Performance (m³/h @90Pa)                                                | 150                |
| Maximum System Pressure (Pa)                                                                   | 90                 |
| Power Usage Maximum (W) 220-240V AC 50-60Hz                                                    | 85                 |
| Specific Fan Power (average W/I/s - specific fan power is subject to system design resistance) | 0.74               |
| Efficiency (%)                                                                                 | 90                 |
| Speeds                                                                                         | 2                  |
| Speed Control Type                                                                             | Remote variable DC |
| Noise (dBA@3m) Low/Max                                                                         | 20/29.5            |
| Spigot Diameter (mm)                                                                           | 125                |
| Installation Orientation                                                                       | Vertical           |
| Weight (kg)                                                                                    | 17.5               |