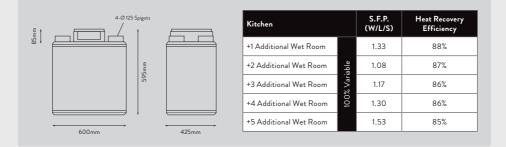

| Product Selector                                                                               | Xcell 150QVWSB     |
|------------------------------------------------------------------------------------------------|--------------------|
| Reference Number                                                                               | 93139AW            |
| Motor Type                                                                                     | EC                 |
| Maximum Supply/Extract Performance (FID, m³/h)                                                 | 150                |
| Maximum Supply/Extract Performance (m³/h @90Pa)                                                | 150                |
| Maximum System Pressure (Pa)                                                                   | 90                 |
| Power Usage Maximum (W) 220-240V AC 50-60Hz                                                    | 85                 |
| Specific Fan Power (average W/I/s - specific fan power is subject to system design resistance) | 0.74               |
| Efficiency (%)                                                                                 | 90                 |
| Speeds                                                                                         | 2                  |
| Speed Control Type                                                                             | Remote variable DC |
| Noise (dBA@3m) Low/Max                                                                         | 20/29.5            |
| Spigot Diameter (mm)                                                                           | 125                |
| Installation Orientation                                                                       | Vertical           |
| Weight (kg)                                                                                    | 17.5               |