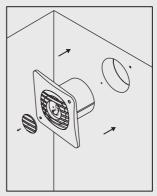

## **VX150** 6"/150mm axial extract fans

A range of easy to install single speed extract fans. Particularly suitable for larger bathrooms, utility rooms and kitchens. Can be wall or ceiling fitted and is available in standard and timer variants.