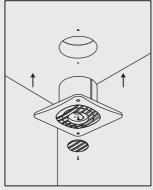

|         |
| Timer               |         | ✓       |
| Safety Finger Guard | ✓       | ✓       |

| Product Selector                      | VX150   | VX150T   |
|---------------------------------------|---------|----------|
| Reference Number                      | 93226AW | 93227AW  |
| Extract Performance (I/s)             | 62      | 62       |
| Extract Performance (m³/h)            | 221     | 221      |
| Electrical Power Rating (W)           | 25      | 25       |
| Specific Fan Power (SFP) (W/I/s)      | 0.41    | 0.41     |
| Sound Pressure Level (dBA@3m)         | 41      | 41       |
| IP Rating                             | IPX4    | IPX4     |
| Integral Timer (adjustable 30s - 30m) |         | <b>✓</b> |
| Motor Type                            | AC      | AC       |









Wall Installation