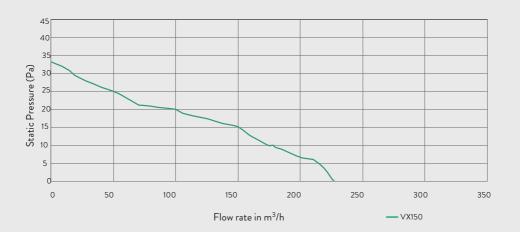

| Product Selector                      | VX150   | VX150T   |
|---------------------------------------|---------|----------|
| Reference Number                      | 93226AW | 93227AW  |
| Extract Performance (I/s)             | 62      | 62       |
| Extract Performance (m³/h)            | 221     | 221      |
| Electrical Power Rating (W)           | 25      | 25       |
| Specific Fan Power (SFP) (W/I/s)      | 0.41    | 0.41     |
| Sound Pressure Level (dBA@3m)         | 41      | 41       |
| IP Rating                             | IPX4    | IPX4     |
| Integral Timer (adjustable 30s - 30m) |         | <b>✓</b> |
| Motor Type                            | AC      | AC       |