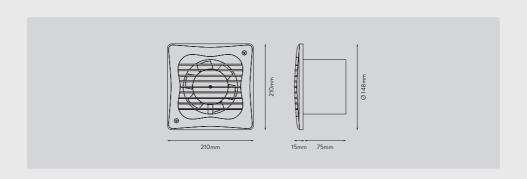

| Product Selector                      | VX150   | VX150T   |
|---------------------------------------|---------|----------|
| Reference Number                      | 93226AW | 93227AW  |
| Extract Performance (I/s)             | 62      | 62       |
| Extract Performance (m³/h)            | 221     | 221      |
| Electrical Power Rating (W)           | 25      | 25       |
| Specific Fan Power (SFP) (W/I/s)      | 0.41    | 0.41     |
| Sound Pressure Level (dBA@3m)         | 41      | 41       |
| IP Rating                             | IPX4    | IPX4     |
| Integral Timer (adjustable 30s - 30m) |         | <b>✓</b> |
| Motor Type                            | AC      | AC       |