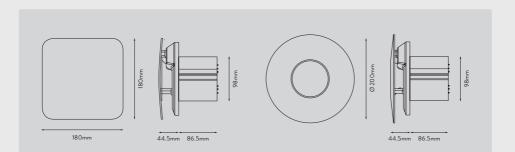

|                                         | CV4            |                | LVCV4          |                |
|-----------------------------------------|----------------|----------------|----------------|----------------|
| Product Selector                        | Bathroom       | Kitchen        | Bathroom       | Kitchen        |
| Speeds                                  | 3              | 3              | 3              | 3              |
| Extract Performance (I/s)               | 5/8/18         | 8/13/18        | 5/8/18         | 8/13/18        |
| Extract Performance (m <sup>3</sup> /h) | 18/29/65       | 29/47/65       | 18/29/65       | 29/47/65       |
| Electrical Power Rating (W)             | 1.6/1.9/2.9    | 1.9/2.3/2.9    | 2.0/2.3/3.7    | 2.3/3.1/3.7    |
| Specific Fan Power (SFP) (W/I/s)        | 0.32/0.24/0.16 | 0.24/0.18/0.16 | 0.40/0.29/0.21 | 0.29/0.24/0.21 |
| IP Rating                               | IPX4           | IPX4           | IPX5           | IPX5           |
| Sound Pressure Level (dBA@3M)           | Max 28         | Max 28         | Max 28         | Max 28         |
| Motor Type                              | DC             | DC             | DC             | DC             |