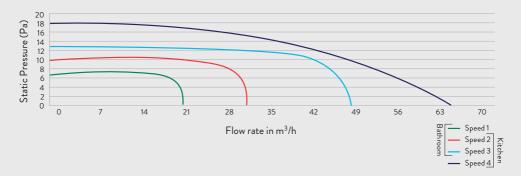

|                                         | CV4            |                | LVCV4          |                |
|-----------------------------------------|----------------|----------------|----------------|----------------|
| Product Selector                        | Bathroom       | Kitchen        | Bathroom       | Kitchen        |
| Speeds                                  | 3              | 3              | 3              | 3              |
| Extract Performance (I/s)               | 5/8/18         | 8/13/18        | 5/8/18         | 8/13/18        |
| Extract Performance (m <sup>3</sup> /h) | 18/29/65       | 29/47/65       | 18/29/65       | 29/47/65       |
| Electrical Power Rating (W)             | 1.6/1.9/2.9    | 1.9/2.3/2.9    | 2.0/2.3/3.7    | 2.3/3.1/3.7    |
| Specific Fan Power (SFP) (W/I/s)        | 0.32/0.24/0.16 | 0.24/0.18/0.16 | 0.40/0.29/0.21 | 0.29/0.24/0.21 |
| IP Rating                               | IPX4           | IPX4           | IPX5           | IPX5           |
| Sound Pressure Level (dBA@3M)           | Max 28         | Max 28         | Max 28         | Max 28         |
| Motor Type                              | DC             | DC             | DC             | DC             |