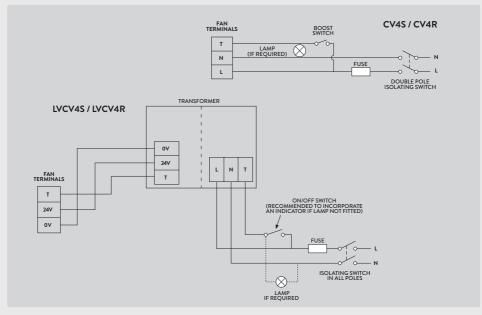

The Contour CV has selectable bathroom and kitchen airflow, with three speeds in each mode.

| Product Features                       | CV4S    | CV4R    | LVCV4S  | LVCV4R  |
|----------------------------------------|---------|---------|---------|---------|
| Reference Number                       | 92968AW | 92969AW | 92970AW | 92971AW |
| Design                                 |         | •       |         | •       |
| SELV Transformer                       |         |         | 1       | 1       |
| Datalogger                             | 1       | ✓       | 1       | 1       |
| Intelligent Adaptiflow™ Sensing        | 1       | ✓       | 1       | 1       |
| <b>Timer</b> (adjustable 30s – 30mins) | 1       | ✓       | 1       | 1       |
| Humidistat (50 – 90% RH)               | 1       | ✓       | 1       | 1       |
| DC Motor                               | 1       | 1       | 1       | 1       |