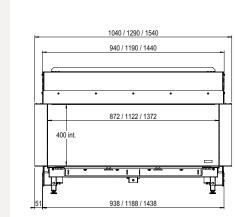

## Specifications

Exterior dimensions WxHxD in mm 1290 x 827 x 452

Fire display WxHxD in mm 1122 x 400 x 257

**System** Double Line Burner

**Decoration** Log set or White Pebble

Back wall Back wall smooth steel