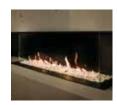

Experience the Faber Double Line Burner: a wide, elongated, and tranquil fire that creates a serene ambiance in any space. The flames burn regularly and fully across almost the entire width of the fireplace. Choose to have a single row of flames at the front or activate both the front and back for an even fuller fire display and more warmth. With quick startup and precise flame height control, this fireplace offers ultimate comfort and convenience.

### Why opt for the MatriX Linear?

- Extra wide and low gas fire; up to 130 cm of flames!
- Double row of individually adjustable burners; for more intensive flames and added heat output,
- Choice of luxury ceramic log set or white pebbles for an extra modern and luxurious look;
- Adjustable heat output; from maximum 10 to minimum 4 KW.
- Available in various sizes and as front, 2 and 3-sided models.