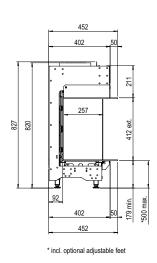

## Specifications

Exterior dimensions WxHxD in mm 1290 x 827 x 452

Fire display WxHxD in mm 1122 x 400 x 257

**System** Double Line Burner

**Decoration** Log set or White Pebble

Back wall Back wall smooth steel