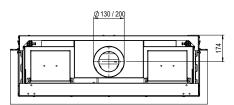

rate the main functions with the included remote control. For ultimate convenience, install the Faber App on your smartphone or tablet and control the fireplace with a simple tap.

### Why opt for the MatriX Linear?

- Extra wide and low gas fire; up to 130 cm of flames!
- Double row of individually adjustable burners; for more intensive flames and added heat output,
- Choice of luxury ceramic log set or white pebbles for an extra modern and luxurious look;
- Adjustable heat output; from maximum 10 to minimum 4 KW.
- Available in various sizes and as front, 2 and 3-sided models.

In other words: an impressively sized fire with fantastic flames.



More information about the MatriX Linear?

Scan the QR code

# linear fire MatriX | 1050/400 III



#### DECORATION





Flue material 130/200











## Specifications

Exterior dimensions WxHxD in mm 1290 x 827 x 452

Fire display WxHxD in mm 1122 x 400 x 257

**System** Double Line Burner

**Decoration** Log set or White Pebble

Back wall Back wall smooth steel

**Remote** Via app and ITC Remote

Power 8,7 kW

**Operating system** Honeywell

Energy label

Options (at a surcharge) Non-reflective glass Black glass back wall Adjustable feet Wall bracket

Imagine what's possible