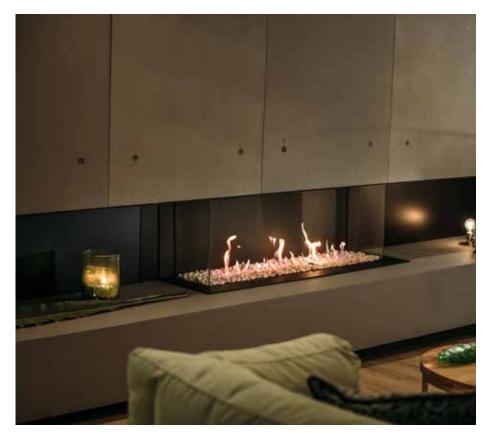

# The ultimate fire experience for your home MatriX Linear

Our Linear Fires offer a generous fire display across virtually the entire width of the fireplace, regardless of the desired flame height. Even with minimal heat demand, these models perfectly accentuate the beautiful flames.

With MatriX Linear, you enjoy freedom of choice. Choose from various built-in widths and three installation variants, ensuring the fireplace seamlessly fits your interior. Create a unique atmosphere that reflects your style with a range of interior decorations. Our Linear Fires combine popular width and height, providing you with a spacious view of the flames. These models add significant extra length and emphasize the low silhouette of the linear range. Enjoy a stylish fire along the entire length of these impressive fireplaces. Select from stunning horizontal logs with a glowing bed or stylish white pebbles for decoration.

Experience the Faber Double Line Burner: a wide, elongated, and tranquil fire that creates a serene ambiance in any space. The flames burn regularly and fully across almost the entire width of the fireplace. Choose to have a single row of flames at the front or activate both the front and back for an even fuller fire display and more warmth. With quick startup and precise flame height control, this fireplace offers ultimate comfort and convenience.

### Why opt for the MatriX Linear?

- Extra wide and low gas fire; up to 130 cm of flames!
- Double row of individually adjustable burners; for more intensive flames and added heat output,
- Choice of luxury ceramic log set or white pebbles for an extra modern and luxurious look;
- Adjustable heat output; from maximum 10 to minimum 4 KW.
- Available in various sizes and as front, 2 and 3-sided models.