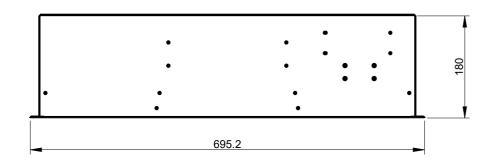

| ISSUE | MODIFICATIONS<br>DF2624 EUE Complete Assembly |  |                                  | DATE<br>03/05/2018 | NOTES        |                             |          | LEN I                            | DIMPL  | EX RES   | EARCH &<br>/ELOPMENT                        | THIS DR<br>THEREC<br>USED B |
|-------|-----------------------------------------------|--|----------------------------------|--------------------|--------------|-----------------------------|----------|----------------------------------|--------|----------|---------------------------------------------|-----------------------------|
|       |                                               |  |                                  |                    |              |                             | 1112/    | TING AND VE<br>road, Dunleer, Co |        | RELAND   | PROJ                                        |                             |
|       |                                               |  |                                  |                    |              |                             | DRAWN BY | DATE                             | SCALE  | HOLE TOL | GEN TOL                                     | TITLE                       |
|       |                                               |  |                                  |                    |              |                             | Y.Ma     | 03/05/2018                       |        | +/-0.05  | 0 +/-0,4                                    |                             |
|       |                                               |  |                                  |                    |              |                             | APP'D BY | DATE                             | DIM IN | ANGLES   | 0,0 +/-0,2                                  |                             |
|       |                                               |  |                                  |                    |              |                             |          |                                  | mm     | +/-0.5°  | 0,00+/-0,1                                  |                             |
|       |                                               |  |                                  |                    | DO NOT SCALE | All materials must complete |          | compliant                        | DRG N  |          |                                             |                             |
|       |                                               |  | IF IN DOUBT ASK ANGLE PROJECTION |                    |              |                             |          |                                  |        |          | European Directive<br>ne restriction of the |                             |