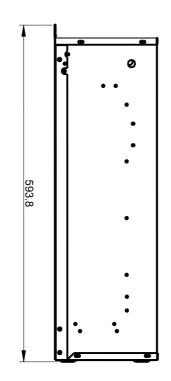

| ISSUE | MODIFICATIONS<br>DF2624 EUE Complete Assembly |  |                                  | DATE<br>03/05/2018 | NOTES        |                             |          | LEN I                            | DIMPL  | EX RES   | EARCH &<br>/ELOPMENT                        | THIS DR<br>THEREC<br>USED B |
|-------|-----------------------------------------------|--|----------------------------------|--------------------|--------------|-----------------------------|----------|----------------------------------|--------|----------|---------------------------------------------|-----------------------------|
|       |                                               |  |                                  |                    |              |                             | 1112/    | TING AND VE<br>road, Dunleer, Co |        | RELAND   | PROJ                                        |                             |
|       |                                               |  |                                  |                    |              |                             | DRAWN BY | DATE                             | SCALE  | HOLE TOL | GEN TOL                                     | TITLE                       |
|       |                                               |  |                                  |                    |              |                             | Y.Ma     | 03/05/2018                       |        | +/-0.05  | 0 +/-0,4                                    |                             |
|       |                                               |  |                                  |                    |              |                             | APP'D BY | DATE                             | DIM IN | ANGLES   | 0,0 +/-0,2                                  |                             |
|       |                                               |  |                                  |                    |              |                             |          |                                  | mm     | +/-0.5°  | 0,00+/-0,1                                  |                             |
|       |                                               |  |                                  |                    | DO NOT SCALE | All materials must complete |          | compliant                        | DRG N  |          |                                             |                             |
|       |                                               |  | IF IN DOUBT ASK ANGLE PROJECTION |                    |              |                             |          |                                  |        |          | European Directive<br>ne restriction of the |                             |