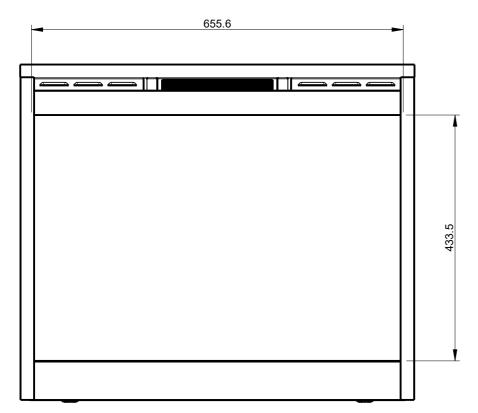

| ISSUE | MODIFICATIONS<br>DF2624 EUE Complete Assembly |  |                                  | DATE<br>03/05/2018 | NOTES        |                             |          | LEN I                            | DIMPL  | EX RES   | EARCH &<br>/ELOPMENT                        | THIS DR<br>THEREC<br>USED B |
|-------|-----------------------------------------------|--|----------------------------------|--------------------|--------------|-----------------------------|----------|----------------------------------|--------|----------|---------------------------------------------|-----------------------------|
|       |                                               |  |                                  |                    |              |                             | 1112/    | TING AND VE<br>road, Dunleer, Co |        | RELAND   | PROJ                                        |                             |
|       |                                               |  |                                  |                    |              |                             | DRAWN BY | DATE                             | SCALE  | HOLE TOL | GEN TOL                                     | TITLE                       |
|       |                                               |  |                                  |                    |              |                             | Y.Ma     | 03/05/2018                       |        | +/-0.05  | 0 +/-0,4                                    |                             |
|       |                                               |  |                                  |                    |              |                             | APP'D BY | DATE                             | DIM IN | ANGLES   | 0,0 +/-0,2                                  |                             |
|       |                                               |  |                                  |                    |              |                             |          |                                  | mm     | +/-0.5°  | 0,00+/-0,1                                  |                             |
|       |                                               |  |                                  |                    | DO NOT SCALE | All materials must complete |          | compliant                        | DRG N  |          |                                             |                             |
|       |                                               |  | IF IN DOUBT ASK ANGLE PROJECTION |                    |              |                             |          |                                  |        |          | European Directive<br>ne restriction of the |                             |