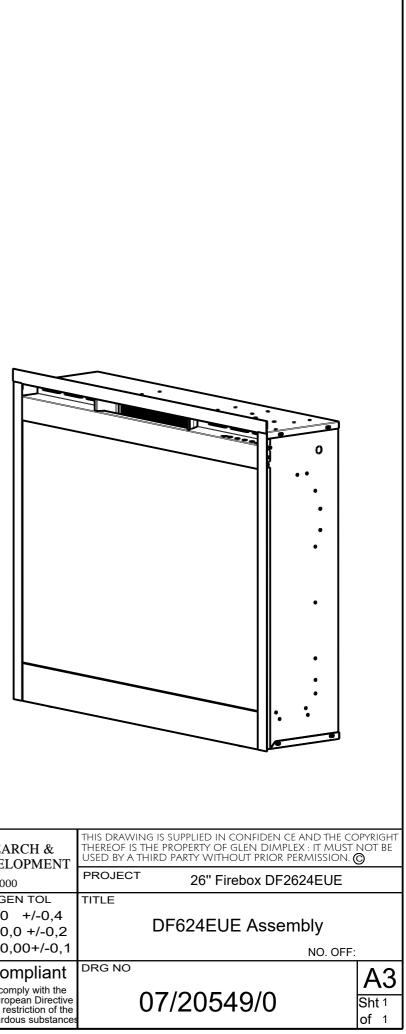

| ISSUE | MODIFICATIONS<br>DF2624 EUE Complete Assembly |  |                                  | DATE<br>03/05/2018 | NOTES        |                             |          | LEN I                            | DIMPL  | EX RES   | EARCH &<br>/ELOPMENT                        | THIS DR<br>THEREC<br>USED B |
|-------|-----------------------------------------------|--|----------------------------------|--------------------|--------------|-----------------------------|----------|----------------------------------|--------|----------|---------------------------------------------|-----------------------------|
|       |                                               |  |                                  |                    |              |                             | 1112/    | TING AND VE<br>road, Dunleer, Co |        | RELAND   | PROJ                                        |                             |
|       |                                               |  |                                  |                    |              |                             | DRAWN BY | DATE                             | SCALE  | HOLE TOL | GEN TOL                                     | TITLE                       |
|       |                                               |  |                                  |                    |              |                             | Y.Ma     | 03/05/2018                       |        | +/-0.05  | 0 +/-0,4                                    |                             |
|       |                                               |  |                                  |                    |              |                             | APP'D BY | DATE                             | DIM IN | ANGLES   | 0,0 +/-0,2                                  |                             |
|       |                                               |  |                                  |                    |              |                             |          |                                  | mm     | +/-0.5°  | 0,00+/-0,1                                  |                             |
|       |                                               |  |                                  |                    | DO NOT SCALE | All materials must complete |          | compliant                        | DRG N  |          |                                             |                             |
|       |                                               |  | IF IN DOUBT ASK ANGLE PROJECTION |                    |              |                             |          |                                  |        |          | European Directive<br>ne restriction of the |                             |